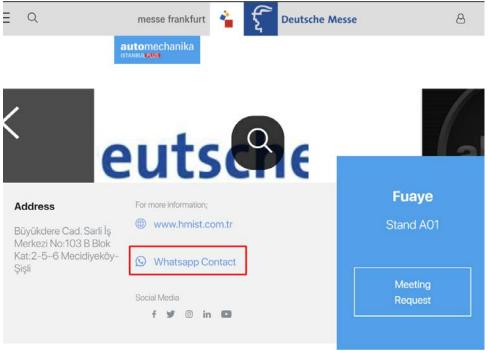

Listing with The Plus Icon

In "Exhibitor & Product Search" page, the listed companies will be marked with Premium Icon.

**Business Card Collection on Profile** 

In "Company Profile" section, the visitors can leave their business cards and share their contact information directly with the company.

#### **Contact via WhatsApp**

 In "Company Details" section, visitors can contact company representative on WhatsApp.