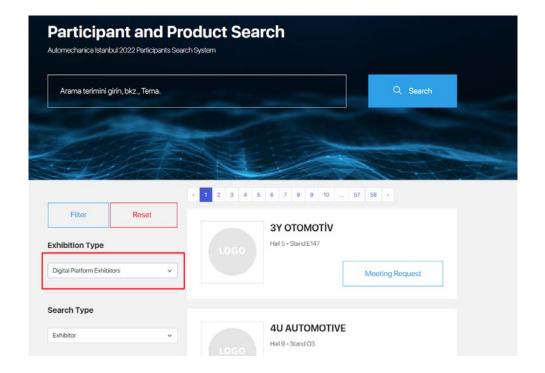

# Automechanika Istanbul Digital Platform

Redirection to Digital Platform Company Profile from Mobile App

Direct redirection will be made to the profile of the companies in the digital system via the search engine in the mobile application.