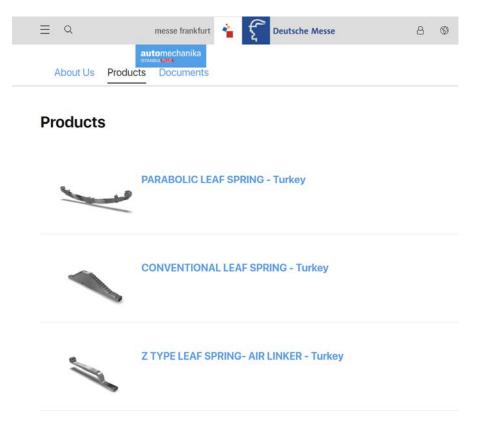

#### **Detailed Product Presentation**

- Premium Package companies also have an opportunity to highlight and publish their Products on the "Products" section.
- Visitors can easily present product details via clicking to the thumbnail image of the product. All the product details will be show in the same windows via popup.

Presentation title 19