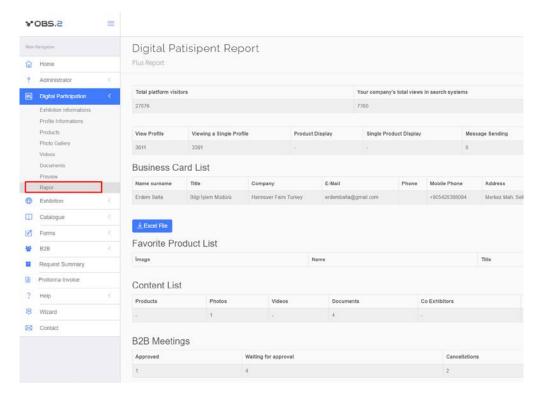

#### **Reporting Feature**

- Reporting Feature is a dashboard where companies can easily evaluate platform visitors.
- Unique or total company page visits,
   B2B meetings summary, business cards
   and many other statistics of exhibition
   experience will be available.
- Business card list can be exported as excel.