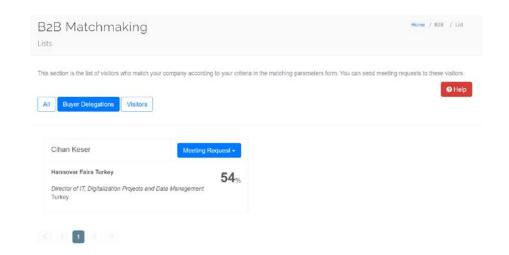

**B2B Matchmaking System** 

B2B Matchmaking System is an entirely dedicated module for premium exhibitors to organize and schedule their B2B meetings with buyer delegations, companies and visitors.

B2B Matchmaking System automatically match the company with visitors according to the predefined criteria they entered on the OBS System. B2B form includes parameters such as; job level, expectation, and interested areas.

**Exclusive B2B Matchmaking System** 

Matching Companies and Visitors can send their meeting requests to each other via the B2B Matchmaking System.

Companies and Visitors can see their availability on their schedules and thus they can arrange their meetings on the desired time.