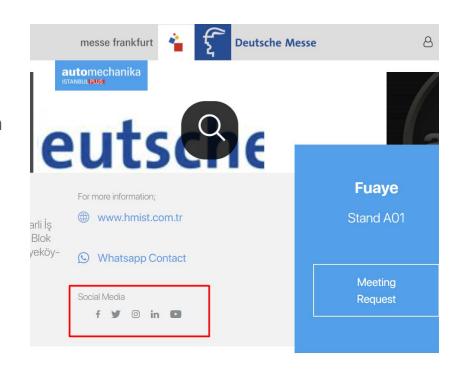

Listing with The Plus Icon

In "Exhibitor & Product Search" page, the listed companies will be marked with Premium Icon.

**Business Card Collection on Profile** 

In "Company Profile" section, the visitors can leave their business cards and share their contact information directly with the company.

#### **Contact via WhatsApp**

 In "Company Details" section, visitors can contact company representative on WhatsApp.

#### Offline Messaging

 Offline messaging provides more communication features to visitors where they can send inquiries directly to the company.

#### **Corporate Social Media Account on Profile**

- Premium Package companies can fill the social media links on the "Contact Information" section to extend their reach on social media networks.
- This feature is the most important tool to be used by companies to create more interaction with their company and products with customers.