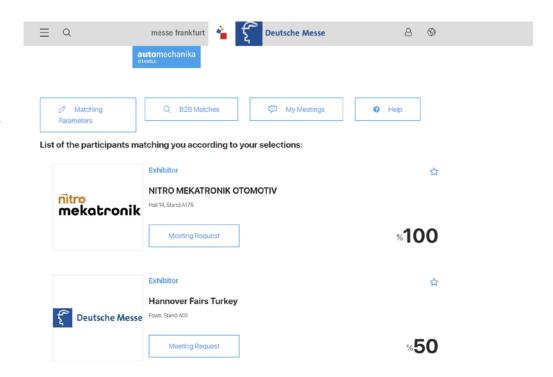

# Automechanika Istanbul Digital Platform

**Exclusive B2B Matchmaking System** 

Matched Visitors according to the parameters that you filled on the B2B form will be shown into two groups as Buying Delegations & Visitors" respectively.

While all Exhibitors can arrange their meetings with Buyer Delegations, only the Exhibitors with Premium Package will be able to organize meetings with visitors they match according to their Product Categories.

**Exclusive B2B Matchmaking System** 

Matching Companies and Visitors can send their meeting requests to each other via the B2B Matchmaking System.

Companies and Visitors can see their availability on their schedules and thus they can arrange their meetings on the desired time.