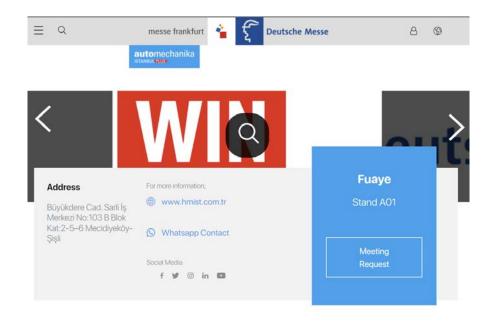

Listing with The Plus Icon

In "Exhibitor & Product Search" page, the listed companies will be marked with Premium Icon.

**Business Card Collection on Profile** 

In "Company Profile" section, the visitors can leave their business cards and share their contact information directly with the company.

#### **Contact via WhatsApp**

 In "Company Details" section, visitors can contact company representative on WhatsApp.

#### **Corporate Social Media Account on Profile**

- Premium Package companies can fill the social media links on the "Contact Information" section to extend their reach on social media networks.
- This feature is the most important tool to be used by companies to create more interaction with their company and products with customers.