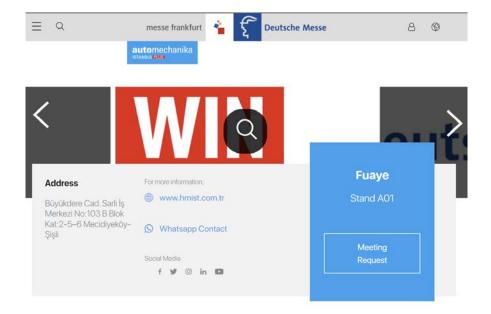

Listing with The Plus Icon

 In "Exhibitor & Product Search" page, the listed companies will be marked with Plus Icon.

**Business Card Collection on Profile** 

 In "Company Profile" section, the visitors can leave their business cards and share their contact information directly with the company.

#### Contact via WhatsApp

 In "Company Details" section, visitors can contact company representative on WhatsApp.

**Corporate Social Media Account on Profile** 

- Digital Platform companies can fill the social media links on the "Contact Information" section to extend their reach on social media networks.
- This feature is the most important tool to be used by companies to create more interaction with their company and products with customers.