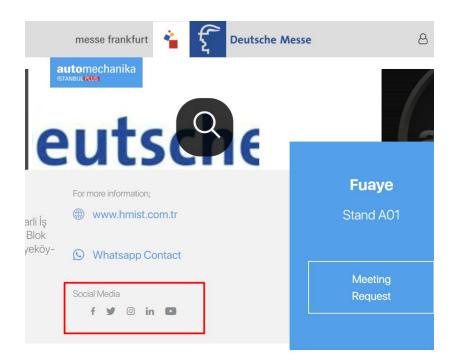

Listing with The Plus Icon

 In "Exhibitor & Product Search" page, the listed companies will be marked with Plus Icon.

**Business Card Collection on Profile** 

 In "Company Profile" section, the visitors can leave their business cards and share their contact information directly with the company.

#### Contact via WhatsApp

 In "Company Details" section, visitors can contact company representative on WhatsApp.

**Corporate Social Media Account on Profile** 

- Digital Platform companies can fill the social media links on the "Contact Information" section to extend their reach on social media networks.
- This feature is the most important tool to be used by companies to create more interaction with their company and products with customers.