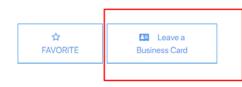

Listing with The Plus Icon

 In "Exhibitor & Product Search" page, the listed companies will be marked with Plus Icon.

**Business Card Collection on Profile** 

 In "Company Profile" section, the visitors can leave their business cards and share their contact information directly with the company.