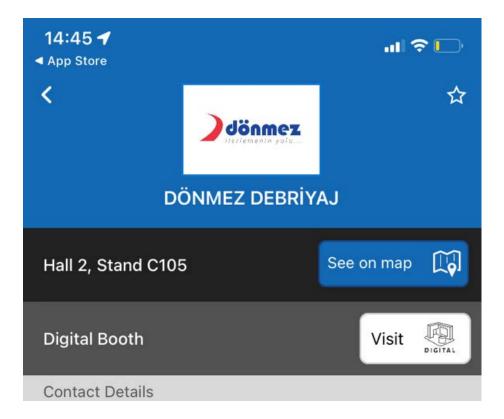

Redirection to Digital Platform Company Profile from Mobile App

 Direct redirection will be made to the profile of the companies in the digital system via the search engine in the mobile application.

Logo Usage on Conference Sessions