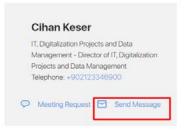

#### **Offline Messaging**

 Offline messaging provides more communication features to visitors where they can send inquiries directly to the company.