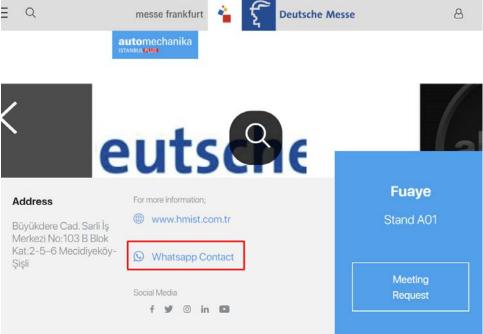

#### Contact via WhatsApp

 In "Company Details" section, visitors can contact company representative on WhatsApp.