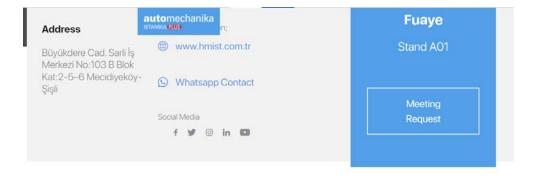

Listing with The Plus Icon

 In "Exhibitor & Product Search" page, the listed companies will be marked with Plus Icon.

**Business Card Collection on Profile** 

 In "Company Profile" section, the visitors can leave their business cards and share their contact information directly with the company.

#### Contact via WhatsApp

 In "Company Details" section, visitors can contact company representative on WhatsApp.