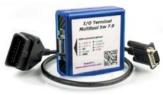

#### Ioterminal Ecu Programming and Chiptuning Device (Turkey)

#### Description

Ioterminal ECU Programlama cihazı ile araçlarda OBD soketi ve PIN Uçları üzerinden Flash ve Eprom yazılımlarını okuyabilir. Araçların BSI modülleri içerisindeki PIN kodunu okuyabilir, aynı zamanda BSI modüllerini programlayabilirsiniz. Not : Bu fiyat sadece interface fiyatıdır. Cihazı kullanabilmek için kullanmak istediğiniz pakete sahip olmalısınız. Satın almak için lütfen interface ile birlikte istediğiniz paketleri alışveriş sepetinize ekleyiniz. IOTERMINAL MOTOR BEYNİ PAKETLERİ loterminal Promosyon Paketi loterminal Siemens Beyin Programlama Paketi Ioterminal Magnetti Marelli Beyin Programlama Paketi Ioterminal VAG-DSG Eastronic Şanzuman Programlama Paketi IOTERMINAL BSI BCM SAM PAKETLERİ loterminal PSA-BSI Programlama Paketi Ioterminal OPEL BCM Programlama Paketi