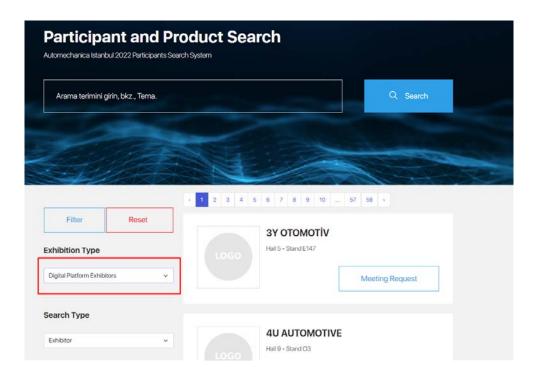

\*These features are not available for standard physical exhibitors.

Top Position in Search Systems

- Automechanika Istanbul Digital
  Platform participants will appear on top in exhibitor product search.
- In search results, company Logo, stand & booth number and companies' short information will also be shown.

Listing with The Plus Icon

 In "Exhibitor & Product Search" page, the listed companies will be marked with Plus Icon.

**Business Card Collection on Profile** 

 In "Company Profile" section, the visitors can leave their business cards and share their contact information directly with the company.